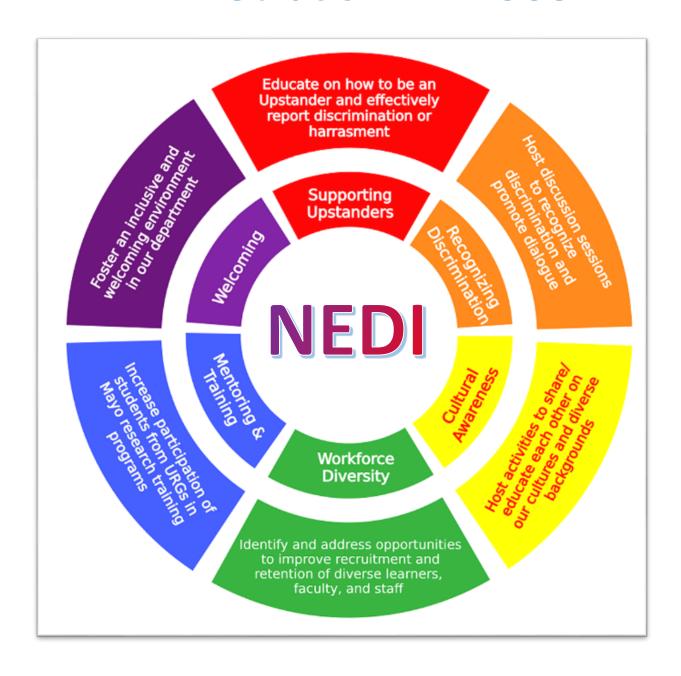

#### **Initiatives Currently Supported by NEDI Subcommittees**

- Recommending, implementing, and promoting initiatives to recruit, support, and retain personnel from diverse backgrounds (Workforce Diversity, Mentoring & Training).
- Providing forums for education on topics that enhance our cultural competency (Cultural Awareness).
- Promoting participation in activities that increase access and training opportunities for underrepresented groups in our community (Mentoring & Training).
- Communicating diversity and inclusion initiatives, actions, and results to all interested
  parties inside and outside of our department (Recognizing Discrimination, Supporting
  Upstanders).

# **NEDI Subcommittees**

Marissa Russo PREDOCTORAL

Guadalupe Sanchez PREDOCTORAL

Francis Shue PREDOCTORAL

Quin Tutor-New RESEARCH TECH

Joni Watson ADMINISTRATIVE ASSISTANT

**Welcoming • Supporting Upstanders • Recognizing Discrimination** 

**Cultural Awareness · Workforce Diversity · Mentoring & Training**