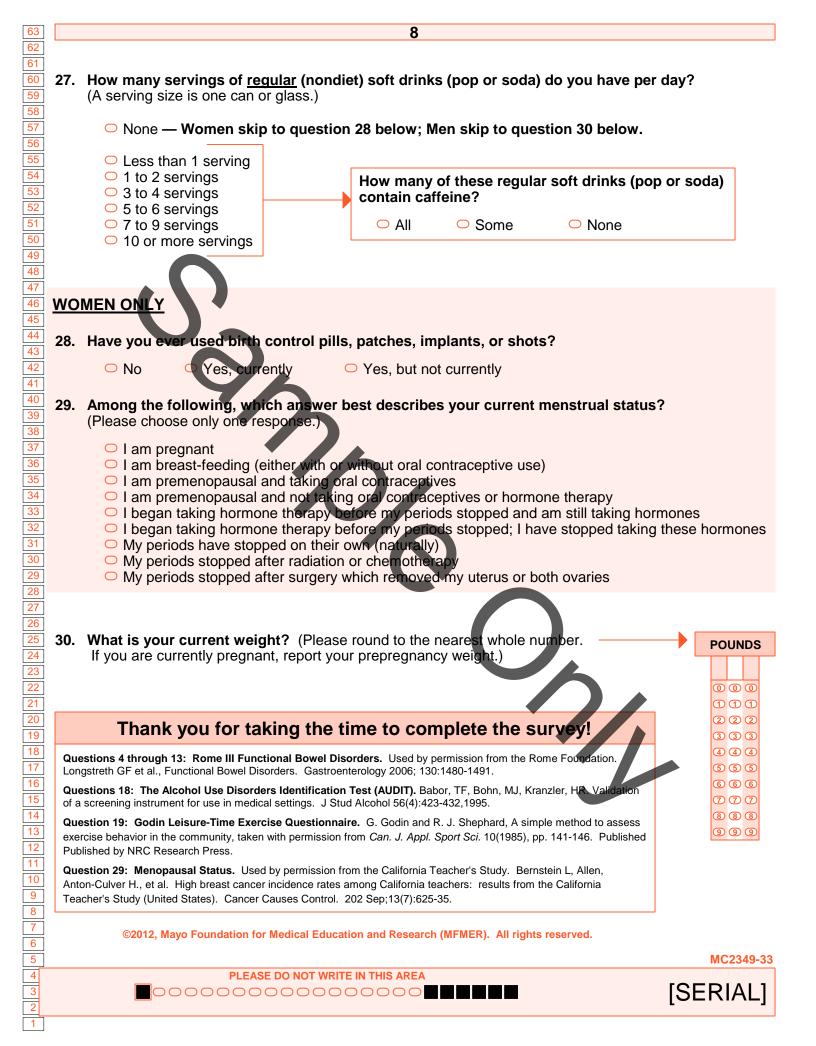

r week<br>2 to 4 cups per week<br>5 to 6 cups per week<br>1 cup per day<br>2 to 3 cups per day<br>4 to 5 cups per day<br>6 or more cups<br>tet soft drinks (pop or sod<br>or glass.)<br>stion 27 on page 8.<br>How many<br>contain caf | <ul> <li>Tea (caffeinated)</li> <li>None</li> <li>Less than 1 cup<br/>per month</li> <li>1 cup per week</li> <li>2 to 4 cups per week</li> <li>5 to 6 cups per week</li> <li>1 cup per day</li> <li>2 to 3 cups per day</li> <li>4 to 5 cups per day</li> <li>6 or more cups</li> </ul> | <ul> <li>Tea (decaffeinated)</li> <li>None</li> <li>Less than 1 cup<br/>per month</li> <li>1 cup per week</li> <li>2 to 4 cups per week</li> <li>5 to 6 cups per week</li> <li>1 cup per day</li> <li>2 to 3 cups per day</li> <li>4 to 5 cups per day</li> <li>6 or more cups</li> </ul> |