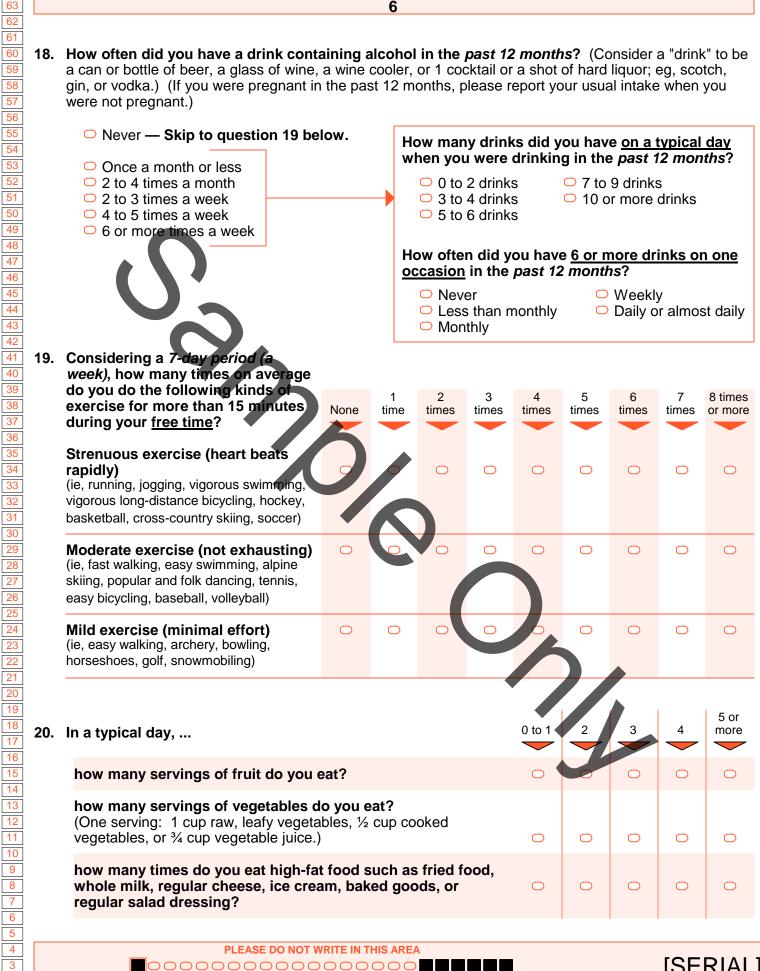

|                              |                         |                |                             |                  |                   |
|            |                                                  | ○ 1 to 10<br>per day                                                                         | 11 to 20<br>per day          | 21 to 30 per day        |                | 81 to 40<br>ber day         |                  | or more<br>er day |
| 17.        |                                                  | <ul> <li>1 to 10<br/>per day</li> <li>use chewing toba<br/>or snuff, is a moist s</li> </ul> | per day<br>cco, snuff, or sr | per day<br>nus every da | ې<br>y, some d | ber day<br><b>ays, or n</b> | pe<br>ever?      | er day            |



2

## [SERIAL]

|    |